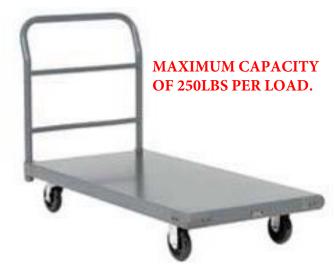

#### **CART LOAD SERVICE**

Caddie/Cart Load Service is a feature offered for Privately Operated Vehicles ("POVs") only. POVs are limited to cars, station wagons, vans and pickup trucks up to one ton. For a flat rate of \$225.00 per round trip, workers equipped with a flat cart will assist those exhibitors with unloading and reloading of their materials. One round trip cartload equals one inbound cart load from the unloading area to your booth and one outbound cart load from your booth to the loading area. Two round trips maximum per exhibiting company. Shipments larger than two cartloads are not eligible for cartload service and are subject to material handling charges. See "Material Handling" charges that will apply.

3' wide

5' long

Cart is 30" x 48".