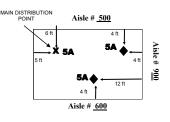

To avoid any misunderstanding regarding these services, please bring any discrepancies to our attention at the Xpert Service Desk. Xpert will be unable to adjust invoices after the close of the show.

Freight must be less than: 3' high

3' wide

5' long

Cart is 30" x 48".