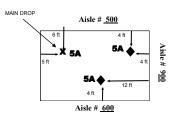

To avoid any misunderstanding regarding these services, please bring any discrepancies to our attention at the Xpert Service Desk. Xpert will be unable to adjust invoices after the close of the show.

Freight must be less than: 3' high

3' wide

5' long

Cart is 30" x 48".